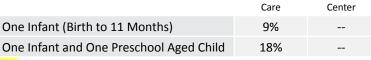

### **Affordability of Child Care**

| ANNUAL AVERAGE COST OF CHILD CARE |                   |                   |  |  |
|-----------------------------------|-------------------|-------------------|--|--|
| Age                               | Family Child Care | Child Care Center |  |  |
| Infant (Birth to 11 Months)       | \$4,680           |                   |  |  |
| Infant (12 to 17 Months)          | \$4,680           |                   |  |  |
| Toddler (18 to 23 Months)         | \$4,680           |                   |  |  |
| Preschool (2 to 4 Years Old)      | \$4,680           |                   |  |  |
| Children 5 Year Olds and Up       | \$4,680           |                   |  |  |