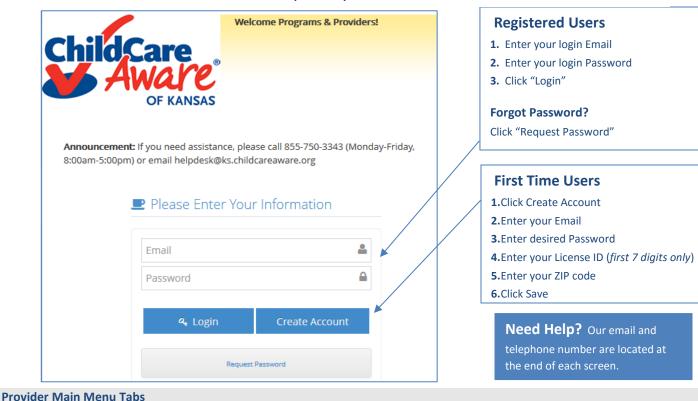

#### **Online Provider Profile Registry**

Use your preferred device, with internet access, and go to https://stage.worklifesystems.com/program/16 to update your information!

Home Update Data Pictures View Profile

**HOME** tab displays our contact information.

**UPDATE DATA** tab opens to your Contact Information section displaying the data fields available for you to update, as often as you'd like. Data is organized in sections with one section open at a time. Remember to "Save".