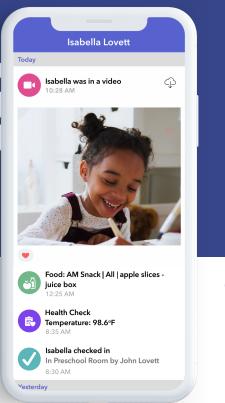

## 🔁 brightwheel

#### The #1 childcare software

## Free access to the easiest all-in-one childcare and preschool app





### Get paid faster and simplify billing. Over 90% of administrators report families find it easier to pay online with brightwheel

### Improve engagement with families and staff.

2 of 3 teachers report they'd prefer to work at a program that uses brightwheel

#### Run your program more efficiently.

Save 20 hours per month by simplifying administrative tasks with brightwheel

### 66

Brightwheel saves us time and helps us get paid on time. It's easy to communicate with parents, and we have very few missed payments this way! Parents also love having it all at the palm of their hands.

- Klint, Director, Albia Preschool

## Sign up now!

Scan the QR code to get started.



Trusted by millions of educators and families

4.9 \* \* \* \* \*

Learn more at mybrightwheel.com

# Teaching made