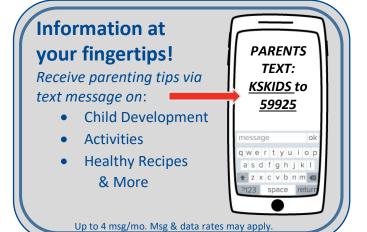

#### **Parenting Information**

| Resource                            | Contact Information                           | Services                                                                 |
|-------------------------------------|-----------------------------------------------|--------------------------------------------------------------------------|
| Parents as Teachers                 | Not Available                                 | Not Available                                                            |
| Infant-Toddler Services<br>(Tiny-K) | (620) 672-1005<br>www.arrowheadwest.org       | Services for families who have children with developmental delays        |
| Head Start                          | Not Available                                 | Not Available                                                            |
| Screening Services                  | (620) 225-5177 x1301<br>www.arrowheadwest.org | Screenings to assess children's development                              |
| Mental Health Services              | (620) 723-2272<br>www.irqcenter.com           | Services from individual therapy to medication assessment and management |