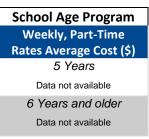

#### **Average Cost of Child Care in Kiowa County**

| Child Care Center       |  |  |
|-------------------------|--|--|
| Weekly, Full-Time Rates |  |  |
| Average Cost (\$)       |  |  |
| 12 Months and under     |  |  |
| Data not available      |  |  |
| 12-17 Months            |  |  |
| Data not available      |  |  |
| 18-23 Months            |  |  |
| Data not available      |  |  |
| 2 Years                 |  |  |
| Data not available      |  |  |
| 3 Years                 |  |  |
| Data not available      |  |  |
| 4 Years                 |  |  |
| Data not available      |  |  |
| 5 Years                 |  |  |
| Data not available      |  |  |
| 6 Years and older       |  |  |
| Data not available      |  |  |

| •                       |  |  |
|-------------------------|--|--|
| Family Child Care       |  |  |
| Weekly, Full-Time Rates |  |  |
| Average Cost (\$)       |  |  |
| 17 Months and under     |  |  |
| 125.00                  |  |  |
| 18-35 Months            |  |  |
| 110.00                  |  |  |
| 3 Years                 |  |  |
| 110.00                  |  |  |
| 4 Years                 |  |  |
| 110.00                  |  |  |
| 5 Years                 |  |  |
| 110.00                  |  |  |
| 6 Years and older       |  |  |
| 110.00                  |  |  |
|                         |  |  |

#### Preschool **Monthly, Part-Time Rates** Average Cost (\$) 3 Years Data not available 4 Years Data not available 5 Years Data not available