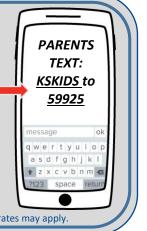

# Information at your fingertips!

Receive parenting tips via text message on:

- Child Development
- Activities
- Healthy Recipes& More

Up to 4 msg/mo. Msg & data rates may apply.