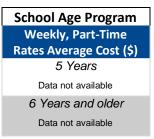

#### **Average Cost of Child Care in Wilson County**

| Child Care Center       |  |  |  |
|-------------------------|--|--|--|
| Weekly, Full-Time Rates |  |  |  |
| Average Cost (\$)       |  |  |  |
| 12 Months and under     |  |  |  |
| 150.00                  |  |  |  |
| 12-17 Months            |  |  |  |
| 110.00                  |  |  |  |
| 18-23 Months            |  |  |  |
| 110.00                  |  |  |  |
| 2 Years                 |  |  |  |
| 110.00                  |  |  |  |
| 3 Years                 |  |  |  |
| 110.00                  |  |  |  |
| 4 Years                 |  |  |  |
| 110.00                  |  |  |  |
| 5 Years                 |  |  |  |
| 110.00                  |  |  |  |
| 6 Years and older       |  |  |  |
| 110.00                  |  |  |  |

| <u> </u>                |  |  |
|-------------------------|--|--|
| Family Child Care       |  |  |
| Weekly, Full-Time Rates |  |  |
| Average Cost (\$)       |  |  |
| 17 Months and under     |  |  |
| 105.00                  |  |  |
| 18-35 Months            |  |  |
| 94.00                   |  |  |
| 3 Years                 |  |  |
| 90.00                   |  |  |
| 4 Years                 |  |  |
| 89.00                   |  |  |
| 5 Years                 |  |  |
| 90.00                   |  |  |
| 6 Years and older       |  |  |
| 90.00                   |  |  |
|                         |  |  |

| Preschool                |  |  |  |
|--------------------------|--|--|--|
| Monthly, Part-Time Rates |  |  |  |
| Average Cost (\$)        |  |  |  |
| 3 Years                  |  |  |  |
| 75.00                    |  |  |  |
| 4 Years                  |  |  |  |
| 75.00                    |  |  |  |
| 5 Years                  |  |  |  |
| 75.00                    |  |  |  |